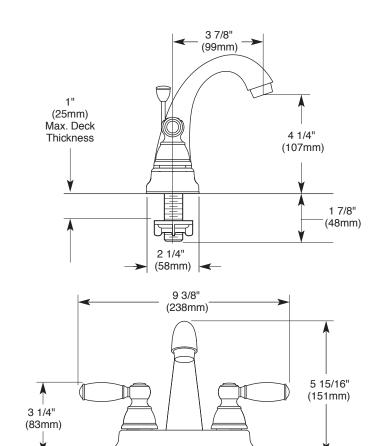

# PEERLESS

(102mm) →

Centers

6 1/16"

### **LAVATORY FAUCET**

 Two handle, metal lever, centerset lavatory faucet with pop-up drain assembly.

# **STANDARD SPECIFICATIONS:**

- Max. flow rate 1.20 gpm @ 60 psi, 4.54 L/min @ 414 kPa
- Two or three hole mount
- The fully replaceable, washerless valve design rotates from the full-off position to the full-on position in 90°
- The valve stems on the hot and cold stems are interchangeable
- 1/2"-14 NPSM threaded male inlet shanks