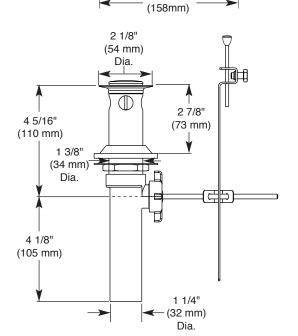

# **WARRANTY**

2 X 1/8"~1 1/2"

(29~38mm)

Hole Size

- Lifetime limited warranty on parts (other than electronic parts and batteries) and finishes; or for commercial users, for 5 years from the date of purchase.
- 5 year limited warranty on electronic parts (other than batteries); or for commercial users, for 1 year from the date of purchase. No warranty is provided on batteries

1/2" - 14 NPSM